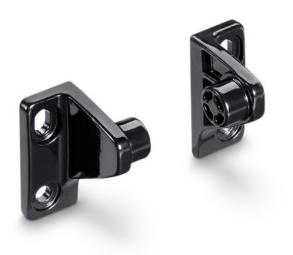

# Product data sheet Drive fixture for roof window E 740

Suitable for roof windows and skylight domes with the E 740 chain drive

#### **PRODUCT FEATURES**

ightarrow Front access permits simple and quick installation

#### VARIANTS / ORDER INFO

| Designation                            | Description                                                                            | Ident-No. |
|----------------------------------------|----------------------------------------------------------------------------------------|-----------|
| Drive bracket roof window for E<br>740 | For roof windows and skylights, frame installation OUTWARD OPENING. Suitable for E 740 | 112360    |