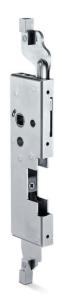

# Product data sheet Tubular frame strike box

Mechanical strike box as passive leaf rod locking element on double leaf doors

## AREAS OF APPLICATION

- ightarrow Passive leaf locking element (rod locking) on double leaf tubular-framed doors
- ightarrow Location for vertical rods from above and below
- ightarrow Can be used on fire protection doors
- ightarrow Automated passive leaf unlocking possible through combination with IQ AUT

### **PRODUCT FEATURES**

- ightarrow Mechanical self-locking via top lock
- ightarrow Unlocking of active leaf via passive leaf door fitting (full panic function)