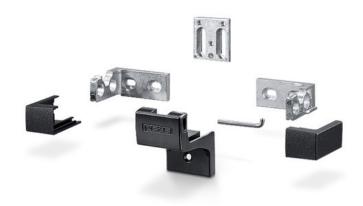

# Product data sheet Choice of brackets for Slimchain

Special version can be configured in terms of opening type and colour

# Choice of brackets for Slimchain

### **VARIANTS / ORDER INFO**

| Designation                           | Description                                | Ident-No. | Colour           |
|---------------------------------------|--------------------------------------------|-----------|------------------|
| Bracket set Slimchain special version | Can be configured: Type of opening, colour | 147071    | according to RAL |